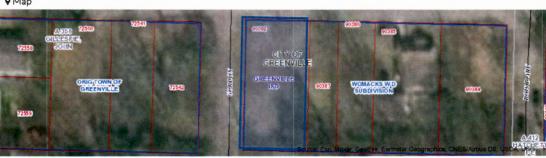

| R76664                | <b>RIVERSIDE (EAST) HOMEBUILDERS LTD</b>  | \$6,440.00      |
|-----------------------|-------------------------------------------|-----------------|
| Property Description: | S4658 REAVILON ADDITION SEC 4 BLK 5 LOT 3 | 36 ACRES .3018  |
| HCAD Situs:           | 107 ELLIS CIR GREENVILLE, TX 75401        |                 |
| R90392                | <b>RIVERSIDE (EAST) HOMEBUILDERS LTD</b>  | \$4,300.00      |
| Property Description: | S5650 WOMACKS W D SUBDIVISION BLK 3 LO    |                 |
| HCAD Situs:           | 2215 ANDERSON ST GREENVILLE, TX 75401     |                 |
| R90737                | <b>RIVERSIDE (EAST) HOMEBUILDERS LTD</b>  | \$9,940.00      |
| Property Description: | S5650 WOMACKS W D SUBDIVISION BLK 3 LO    | Γ 4 ACRES .1389 |
| HCAD Situs:           | 2922 SPEEDWAY ST GREENVILLE, TX 75401     |                 |
| R115472               | JASON KIRSCHBAUM                          | \$2,600.00      |
| Property Description: | A0330 FRY ANN, TRACT 35, ACRES 0.94       |                 |