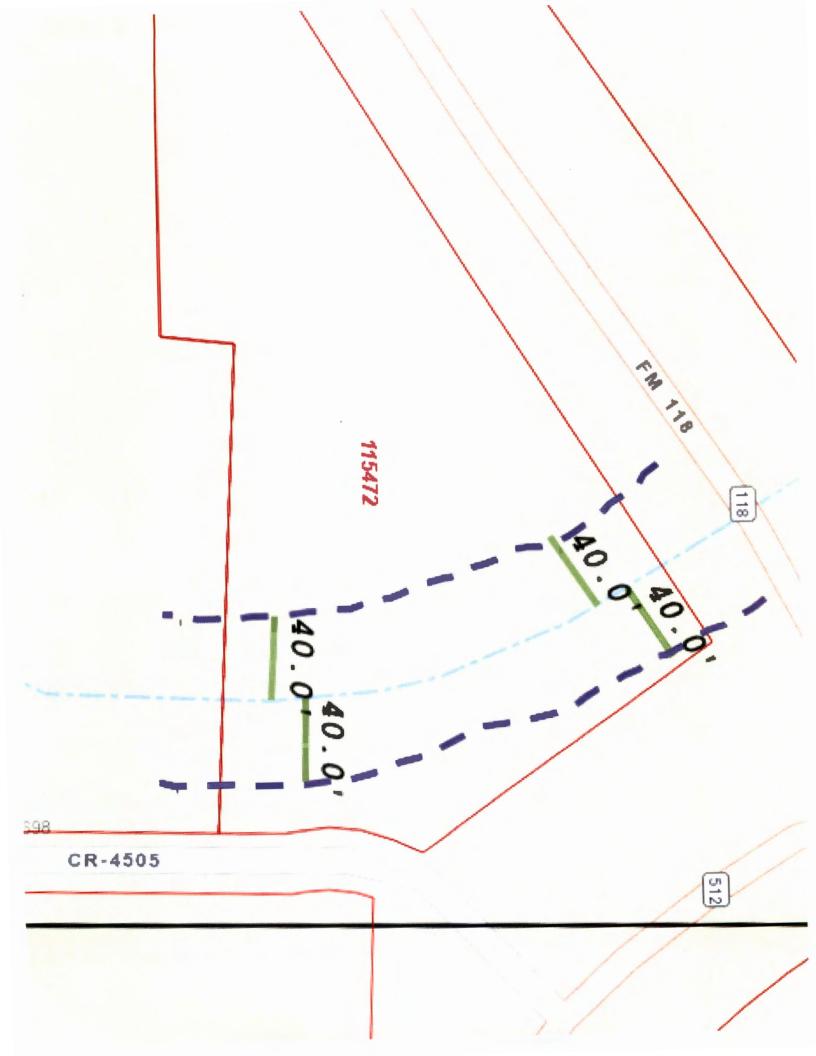

| R76664                | <b>RIVERSIDE (EAST) HOMEBUILDERS LTD</b>  | \$6,440.00      |
|-----------------------|-------------------------------------------|-----------------|
| Property Description: | S4658 REAVILON ADDITION SEC 4 BLK 5 LOT 3 | 36 ACRES .3018  |
| HCAD Situs:           | 107 ELLIS CIR GREENVILLE, TX 75401        |                 |
| R90392                | <b>RIVERSIDE (EAST) HOMEBUILDERS LTD</b>  | \$4,300.00      |
| Property Description: | S5650 WOMACKS W D SUBDIVISION BLK 3 LO    |                 |
| HCAD Situs:           | 2215 ANDERSON ST GREENVILLE, TX 75401     |                 |
| R90737                | <b>RIVERSIDE (EAST) HOMEBUILDERS LTD</b>  | \$9,940.00      |
| Property Description: | S5650 WOMACKS W D SUBDIVISION BLK 3 LO    | Γ 4 ACRES .1389 |
| HCAD Situs:           | 2922 SPEEDWAY ST GREENVILLE, TX 75401     |                 |
| R115472               | JASON KIRSCHBAUM                          | \$2,600.00      |
| Property Description: | A0330 FRY ANN, TRACT 35, ACRES 0.94       |                 |

You may contact Stacy Fleming at (903) 597-7664 ext. 3204 or sfleming@pbfcm.com for any questions.

501 591 CHANNEL No. 1919 RIGHT-OF-MAX EASEMENT STATE OF TEXAS KNOW ALL MEN BY THESE PRESENTS: HUNT County of .... ) The South Sulphur Baptist Church, C. W.Cox, M.R. Vittitoe and N.A. Griffin, Trustees Hunt County naideration of the sum of One and No/100 0/100 m, receipt of which is hereby acknowledged, do by these presents grant, bargain, sell and convey unto the State of Texas, the Highway Commissio free County, Texas, owned by ....., and being subject to: (Important Note: If no liens, casements or leases exist, insert the word, "None.") None. lien(a) held by ... (Addres essement(a) held by. None (Xam lease (s) beld by ... None and being particularly described as follows, to wit: Being a part of a tract of land known as the south Sulphur Cemetery out of the Ann Fry HRS Abst. No. 330 (No deed located) and a part of a 0.94 acre tract out of the Ann Fry HRS Abst. No. 330 conveyed by J.E.Harwell and wife Emma Harwell by deed dated the 21st day of March, 1901, and recorded in Volume 122, page 98 of the Deed Records of Hunt County, Texas, and being mome particularly described as follows, to-wit: ) Hunt Gounty, Texas, and being mome particularly described as followa, to-wit: TRACT No. 1: Being a part of the above described cemberry lot and being more particularly described as follows, to-wit: Being a strip of land 197 ft. long and being 60 ft. wide 30 ft. each side of the center line of a proposed channel relocation; Said centerline of proposed channel relocation is described as follows to-wit: BEGINNING at a point in the northwest right of way line of proposed F.M.Hwy.No.118 said said proposed F.M.Hwy No. 118; Thence N 26 deg. 35 min.W 197 ft. to the end of said centerline of proposed channel relocation in the north boundary line of said centerline of proposed channel relocations in the north boundary line of said centerline of proposed channel relocations in the north boundary line of said centerline of proposed channel relocations in the north boundary line of said centerly lot, containing 0.271 acres of land more or less. TRACT No. 2: Being a part of the above montioned 0.94 acre tract of land, and being more particularly dederibed as follows, to-wit: Being a strip of land 69 ft. long and being 60 ft. wide 60 ft. each side of the center line of a proposed channel relocation; said centerline is described as follows, to-wit: BEGINNING at a point in the south right of way line of proposed F.M.Hwy. No. 118, said of said proposed F.M.Hwy. No. 118; Thence S 3 deg. 25 min.W 25.6 ft. from Sta 285/05.2 on the survey center line of said proposed F.M.Hwy. No. 118; Thence S 3 deg. 25 min.W 69 ft. to a point in the south boundary line of said 0.94 acre tract, containing 0.127 acres of land more or less. SUMMERY 3 4 SUMPLARY 13 TRACT No. 1/ 0.271 0,127 TRACT No. 2 0/398 63 ) . ) ويسترج والمجاجعة المشهونية الم