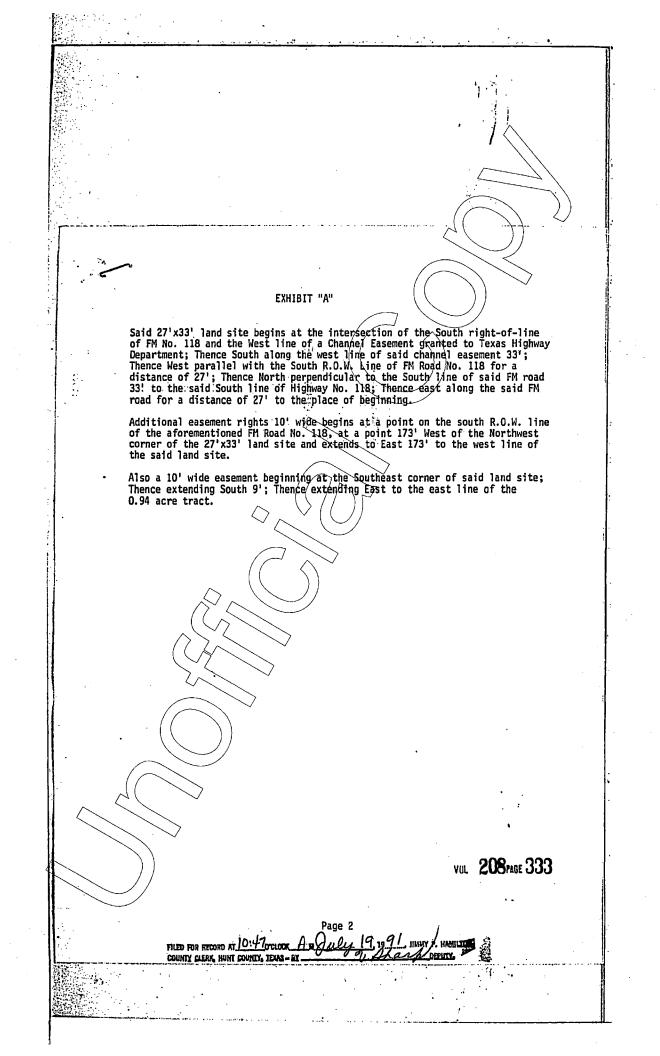

You may contact Stacy Fleming at (903) 597-7664 ext. 3204 or sfleming@pbfcm.com for any questions.

501 591 CHANNEL No. 1919 RIGHT-OF-MAX EASEMENT STATE OF TEXAS KNOW ALL MEN BY THESE PRESENTS: HUNT County of .... ) The South Sulphur Baptist Church, C. W.Cox, M.R. Vittitoe and N.A. Griffin, Trustees Hunt County naideration of the sum of One and No/100 0/100 m, receipt of which is hereby acknowledged, do by these presents grant, bargain, sell and convey unto the State of Texas, the Highway Commissio free County, Texas, owned by ....., and being subject to: (Important Note: If no liens, casements or leases exist, insert the word, "None.") None. lien(a) held by ... (Addres essement(a) held by. None (Xam lease (s) beld by ... None and being particularly described as follows, to wit: Being a part of a tract of land known as the south Sulphur Cemetery out of the Ann Fry HRS Abst. No. 330 (No deed located) and a part of a 0.94 acre tract out of the Ann Fry HRS Abst. No. 330 conveyed by J.E.Harwell and wife Emma Harwell by deed dated the 21st day of March, 1901, and recorded in Volume 122, page 98 of the Deed Records of Hunt County, Texas, and being mome particularly described as follows, to-wit: ) Hunt Gounty, Texas, and being mome particularly described as followa, to-wit: TRACT No. 1: Being a part of the above described cemberry lot and being more particularly described as follows, to-wit: Being a strip of land 197 ft. long and being 60 ft. wide 30 ft. each side of the center line of a proposed channel relocation; Said centerline of proposed channel relocation is described as follows to-wit: BEGINNING at a point in the northwest right of way line of proposed F.M.Hwy.No.118 said said proposed F.M.Hwy No. 118; Thence N 26 deg. 35 min.W 197 ft. to the end of said centerline of proposed channel relocation in the north boundary line of said centerline of proposed channel relocations in the north boundary line of said centerline of proposed channel relocations in the north boundary line of said centerline of proposed channel relocations in the north boundary line of said centerly lot, containing 0.271 acres of land more or less. TRACT No. 2: Being a part of the above montioned 0.94 acre tract of land, and being more particularly dederibed as follows, to-wit: Being a strip of land 69 ft. long and being 60 ft. wide 60 ft. each side of the center line of a proposed channel relocation; said centerline is described as follows, to-wit: BEGINNING at a point in the south right of way line of proposed F.M.Hwy. No. 118, said of said proposed F.M.Hwy. No. 118; Thence S 3 deg. 25 min.W 25.6 ft. from Sta 285/05.2 on the survey center line of said proposed F.M.Hwy. No. 118; Thence S 3 deg. 25 min.W 69 ft. to a point in the south boundary line of said 0.94 acre tract, containing 0.127 acres of land more or less. SUMMERY 3 4 SUMPLARY 13 TRACT No. 1/ 0.271 0,127 TRACT No. 2 0/398 63 ) . ) ويسترج والمجاجعة المشهونية الم