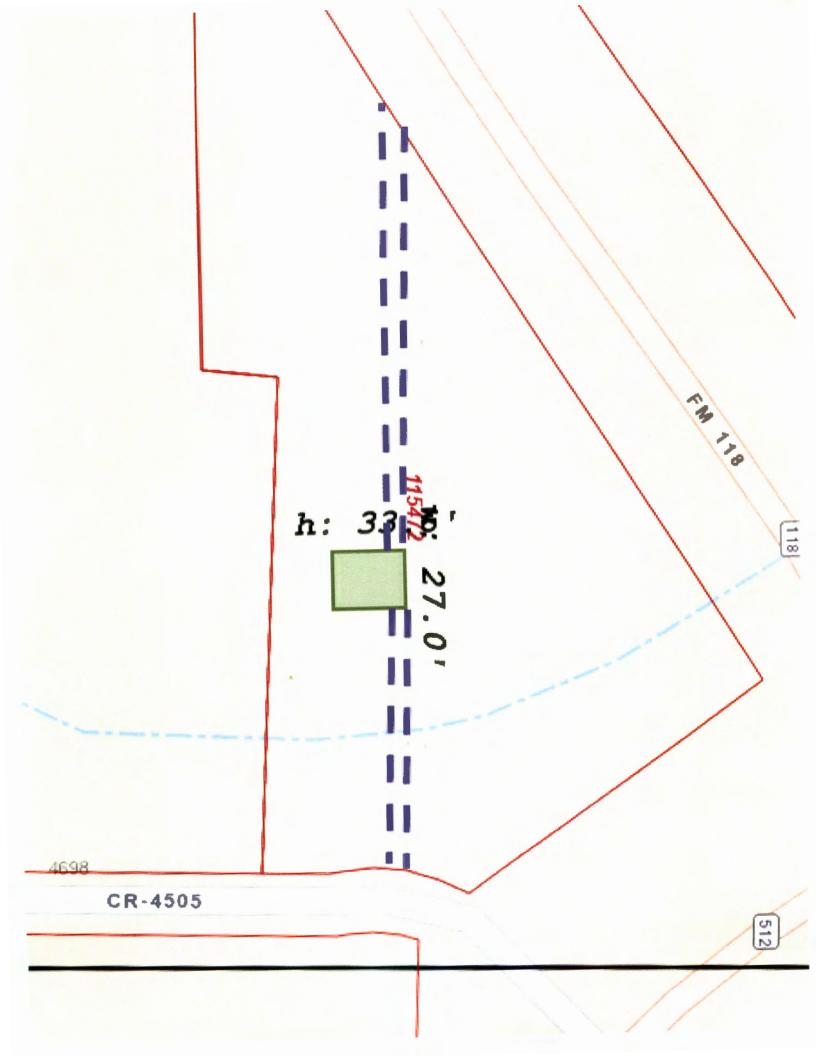

| R76664                | <b>RIVERSIDE (EAST) HOMEBUILDERS LTD</b>  | \$6,440.00      |
|-----------------------|-------------------------------------------|-----------------|
| Property Description: | S4658 REAVILON ADDITION SEC 4 BLK 5 LOT 3 | 36 ACRES .3018  |
| HCAD Situs:           | 107 ELLIS CIR GREENVILLE, TX 75401        |                 |
| R90392                | <b>RIVERSIDE (EAST) HOMEBUILDERS LTD</b>  | \$4,300.00      |
| Property Description: | S5650 WOMACKS W D SUBDIVISION BLK 3 LO    |                 |
| HCAD Situs:           | 2215 ANDERSON ST GREENVILLE, TX 75401     |                 |
| R90737                | <b>RIVERSIDE (EAST) HOMEBUILDERS LTD</b>  | \$9,940.00      |
| Property Description: | S5650 WOMACKS W D SUBDIVISION BLK 3 LO    | Γ 4 ACRES .1389 |
| HCAD Situs:           | 2922 SPEEDWAY ST GREENVILLE, TX 75401     |                 |
| R115472               | JASON KIRSCHBAUM                          | \$2,600.00      |
| Property Description: | A0330 FRY ANN, TRACT 35, ACRES 0.94       |                 |

You may contact Stacy Fleming at (903) 597-7664 ext. 3204 or sfleming@pbfcm.com for any questions.

501 591 CHANNEL No. 1919 RIGHT-OF-MAX EASEMENT STATE OF TEXAS KNOW ALL MEN BY THESE PRESENTS: HUNT County of .... ) The South Sulphur Baptist Church, C. W.Cox, M.R. Vittitoe and N.A. Griffin, Trustees Hunt County naideration of the sum of One and No/100 0/100 m, receipt of which is hereby acknowledged, do by these presents grant, bargain, sell and convey unto the State of Texas, the Highway Commissio free County, Texas, owned by ....., and being subject to: (Important Note: If no liens, casements or leases exist, insert the word, "None.") None. lien(a) held by ... (Addres essement(a) held by. None (Xam lease (s) beld by ... None and being particularly described as follows, to wit: Being a part of a tract of land known as the south Sulphur Cemetery out of the Ann Fry HRS Abst. No. 330 (No deed located) and a part of a 0.94 acre tract out of the Ann Fry HRS Abst. No. 330 conveyed by J.E.Harwell and wife Emma Harwell by deed dated the 21st day of March, 1901, and recorded in Volume 122, page 98 of the Deed Records of Hunt County, Texas, and being mome particularly described as follows, to-wit: ) Hunt Gounty, Texas, and being mome particularly described as followa, to-wit: TRACT No. 1: Being a part of the above described cemberry lot and being more particularly described as follows, to-wit: Being a strip of land 197 ft. long and being 60 ft. wide 30 ft. each side of the center line of a proposed channel relocation; Said centerline of proposed channel relocation is described as follows to-wit: BEGINNING at a point in the northwest right of way line of proposed F.M.Hwy.No.118 said said proposed F.M.Hwy No. 118; Thence N 26 deg. 35 min.W 197 ft. to the end of said centerline of proposed channel relocation in the north boundary line of said centerline of proposed channel relocations in the north boundary line of said centerline of proposed channel relocations in the north boundary line of said centerline of proposed channel relocations in the north boundary line of said centerly lot, containing 0.271 acres of land more or less. TRACT No. 2: Being a part of the above montioned 0.94 acre tract of land, and being more particularly dederibed as follows, to-wit: Being a strip of land 69 ft. long and being 60 ft. wide 60 ft. each side of the center line of a proposed channel relocation; said centerline is described as follows, to-wit: BEGINNING at a point in the south right of way line of proposed F.M.Hwy. No. 118, said of said proposed F.M.Hwy. No. 118; Thence S 3 deg. 25 min.W 25.6 ft. from Sta 285/05.2 on the survey center line of said proposed F.M.Hwy. No. 118; Thence S 3 deg. 25 min.W 69 ft. to a point in the south boundary line of said 0.94 acre tract, containing 0.127 acres of land more or less. SUMMERY 3 4 SUMPLARY 13 TRACT No. 1/ 0.271 0,127 TRACT No. 2 0/398 63 ) . ) ويسترج والمجاجعة المشهونية الم